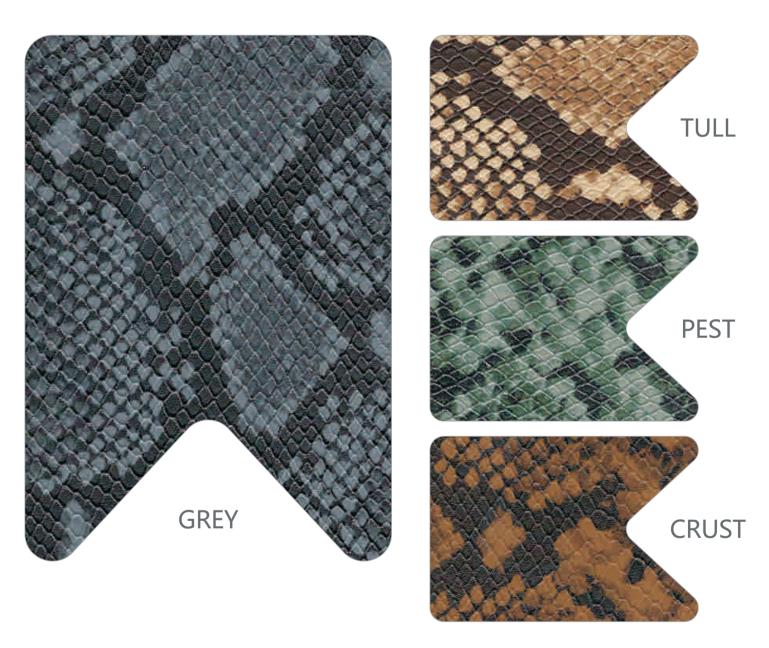

# BINDI 宾迪

If your specs call for snake, then BINDI is your "go-to" option. Bindi has the look of genuine snake, but at the pu coated price point. It's also strong and can be lasted.