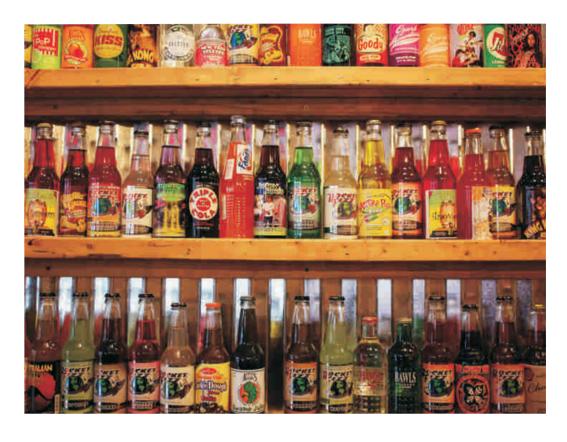

# XJ LEATHER AUTUMN | WINTER 2022

We've fallen in love with nature as it's proven to be a safe retreat from our daily life inside. Once cooler weather comes people adapt to the chill with fire pits, warm jackets and hot drinks. Colors mirror bright active outdoor products. Primary brights and jewel tones lead the pack and rich autumnal hues splash over smooth, oily and slick surfaces.